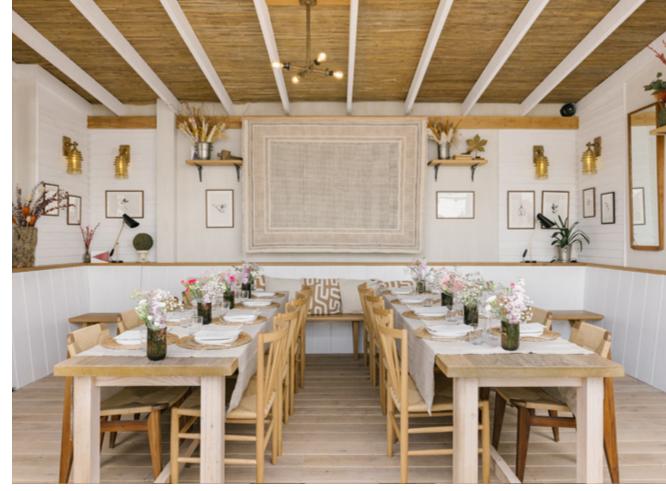

#### The Green Room

Your own secret pub hidden away on the ground floor. This space is perfect for a get together or private celebration, offering both style and seclusion. The Green Room features its own fully stocked private bar for a more intimate feel.