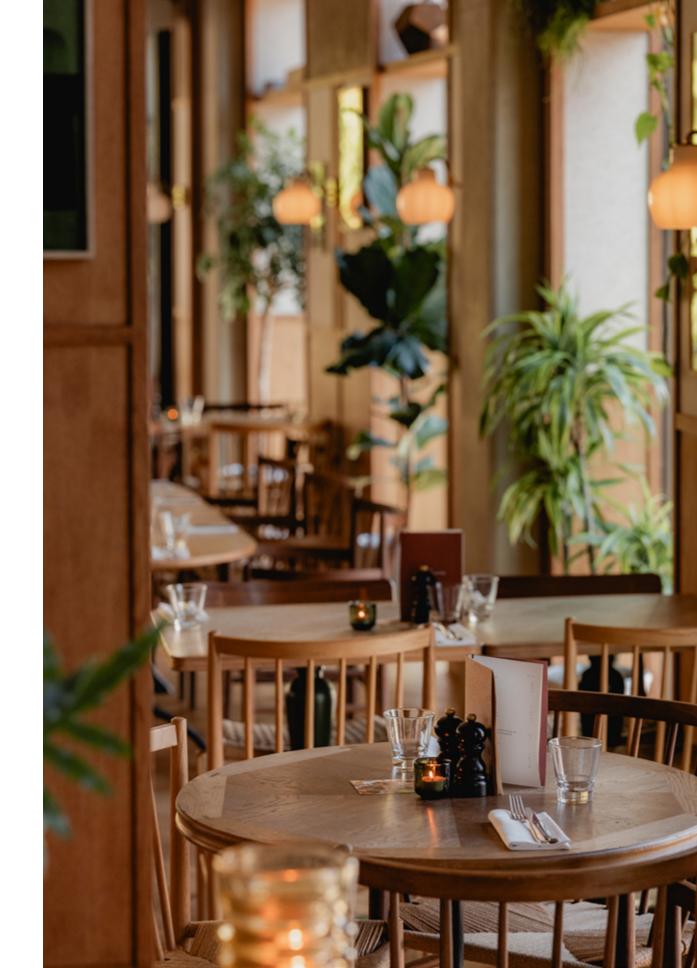

### **The First Floor Dining Room**

A welcoming and spacious room with views to the striking Television Centre. With notes of Nordic design, the space offers exclusivity for a variety of functions with it's own private bar and outdoor terrace, ideal for drinks and mingling as well as sit-down events.

#### **The First Floor Dining Room**

## Up to 60 seated Up to 100 standing

Guide layout only. Additional seating layouts available.