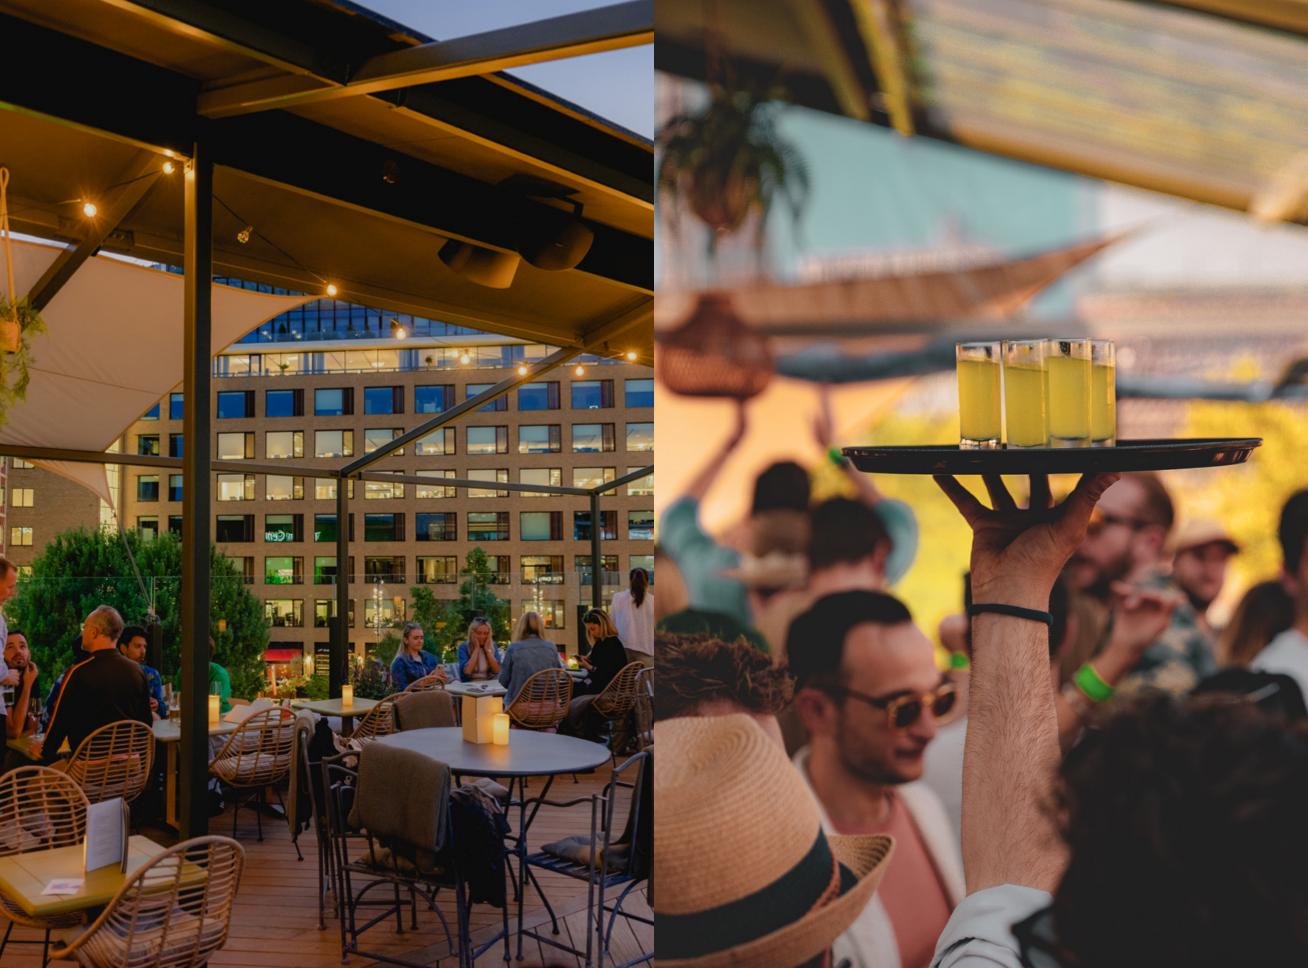

The Broadcaster Rooftop accommodates up to 240 guests, in a gorgeous open-air and partially enclosed setting. Seating areas are fully heated.

Up to 70 seated Up to 170 standing

The Broadcaster is a striking and versatile space both day and night. Offering a scarcely seen view of West London, and

beautiful sunsets, the space is ideal for semi-or exclusive hire for birthdays, corporate events, filming, product launches and much more.

The rooftop bar at the top of