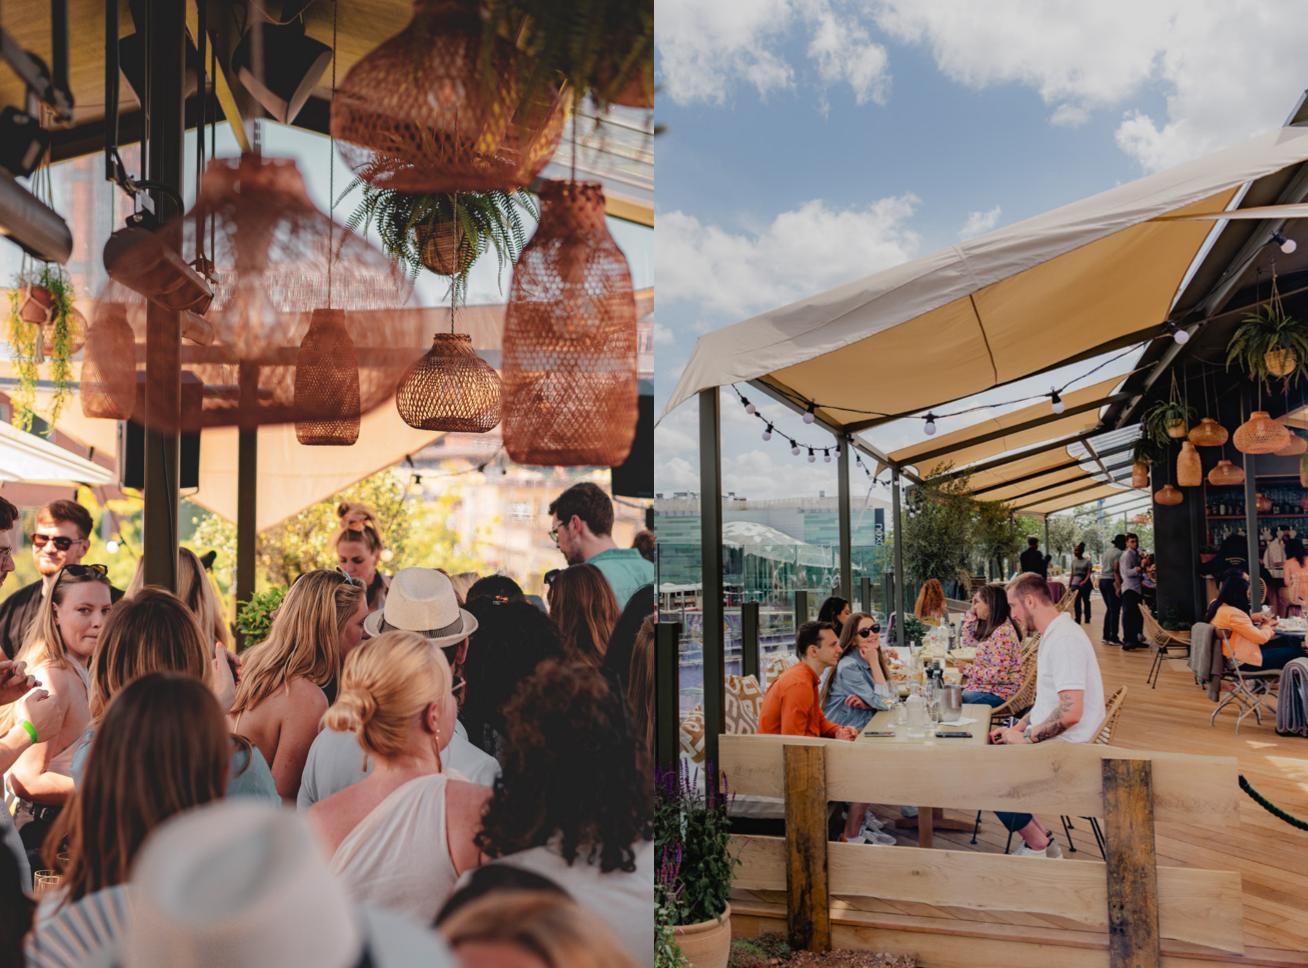

The Broadcaster Rooftop accommodates up to 240 guests, in a gorgeous open-air and partially enclosed setting. Seating areas are fully heated.

Up to 70 seated Up to 170 standing

The Broadcaster is a striking and versatile space both day and night. Offering a scarcely seen view of West London, and

beautiful sunsets, the space is ideal for semi-or exclusive hire for birthdays, corporate events, filming, product launches and much more.

The rooftop bar at the top of