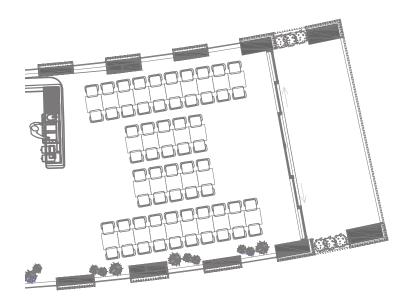

#### The Green Room

Up to 40 standing Up to 28 seated

Guide layout only. Additional seating layouts available.

#### The Green Room

Your own secret pub hidden away on the ground floor. This space is perfect for a get together or private celebration, offering both style and seclusion. The Green Room features its own fully stocked private bar for a more intimate feel.

Guide layout only. Additional seating layouts available.