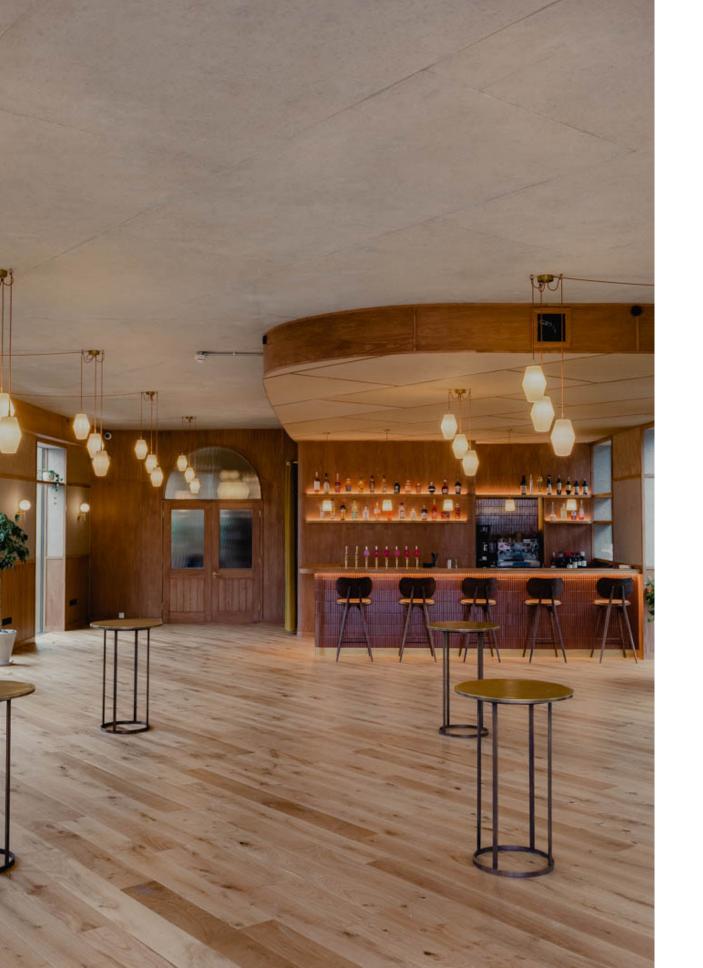

#### **The Second Floor**

With floor to ceiling glass windows our Second Floor events space offers a blank canvas to host a variety of events, from wedding receptions to corporate functions, and includes a private bar and covered outdoor terrace overlooking the iconic TVC.

### **The First Floor Dining Room**

A welcoming and spacious room with views to the striking Television Centre. With notes of Nordic design, the space offers exclusivity for a variety of functions with it's own private bar and outdoor terrace, ideal for drinks and mingling as well as sit-down events.