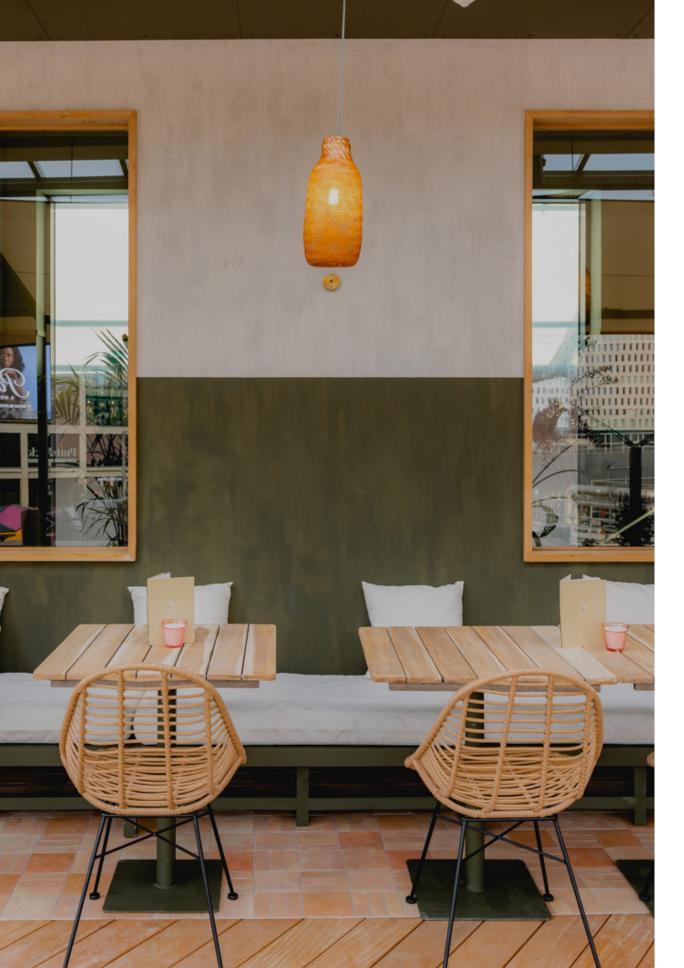

The Broadcaster Rooftop accommodates up to 240 guests, in a gorgeous open-air and partially enclosed setting. Seating areas are fully heated.

Up to 70 seated Up to 170 standing

The Broadcaster is a striking and versatile space both day and night. Offering a scarcely seen view of West London, and

beautiful sunsets, the space is ideal for semi-or exclusive hire for birthdays, corporate events, filming, product launches and much more.

The rooftop bar at the top of

### The Hut - Al Fresco Private Dining Room

With a stunning new makeover, The Hut is a quiet and secluded area located to the rear of the rooftop bar which can be booked for casual yet intimate birthday celebrations, weddings or business events.