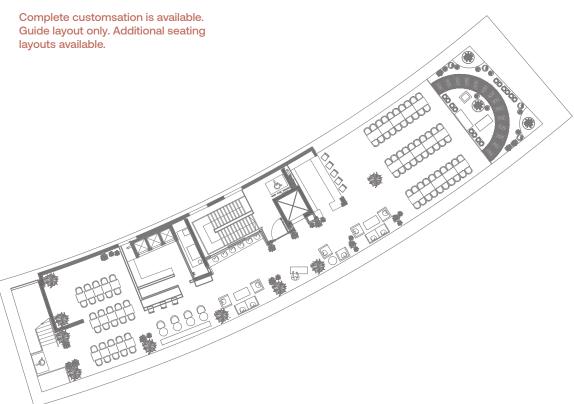

Exclusive venue hire at The Broadcaster offers an incredible series of spaces across 4 floors with multiple bars and terraces, with capacity for up to 700 guests.

> Up to 200 seated Up to 500 standing

Full use of our floors, terraces and bars with complete customsation available.

The Broadcaster is available for exclusive hire on an occasional basis, making for a truly unforgettable setting for large scale parties, corporate events

themed nights, workshops, filming and wrap parties. All with transport links directly opposite the venue.