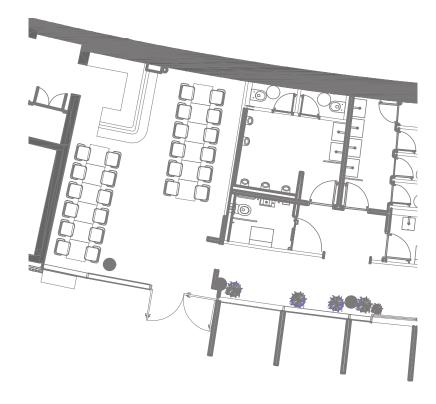

#### The Green Room

Up to 40 standing Up to 28 seated

Guide layout only. Additional seating layouts available.

#### The Green Room

Your own secret pub hidden away on the ground floor. This space is perfect for a get together or private celebration, offering both style and seclusion. The Green Room features its own fully stocked private bar for a more intimate feel.