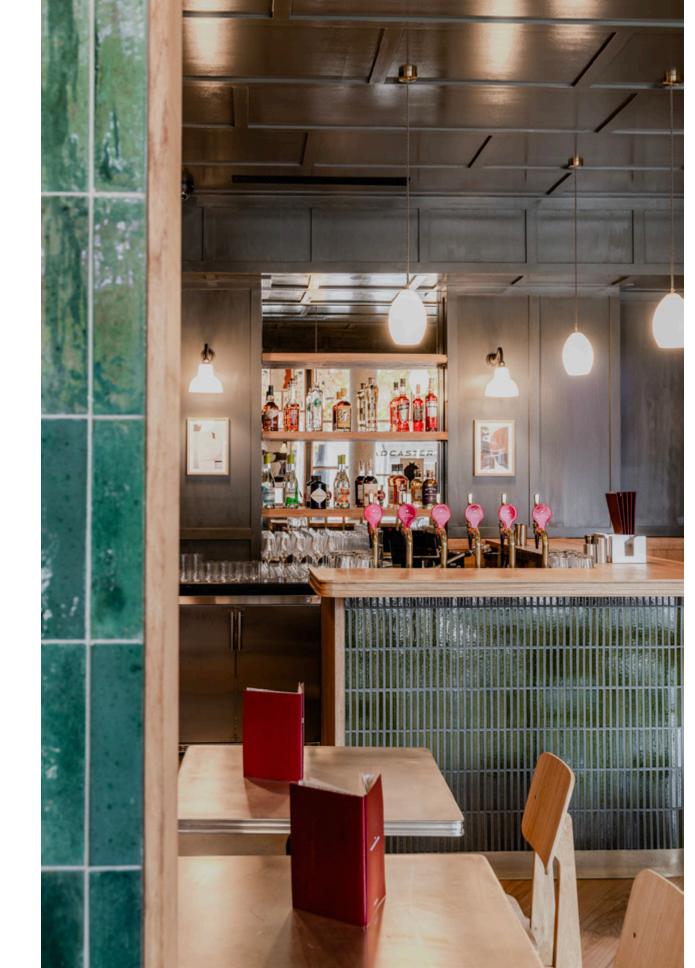

# Local and sustainable dining and drinking.

## Our modern British event menus are centred around contemporary British pub cooking that is both relaxed and refined.

Made with seasonal, local ingredients, we offer a range of dishes, from fresh salads and flatbreads, to elegant, produce led plates. Our bar offers a selection of carefully crafted cocktails, biodynamic wines, local spirits and craft beers. When we create our menus, we always make sure the produce we're using is as sustainable, fresh and local as