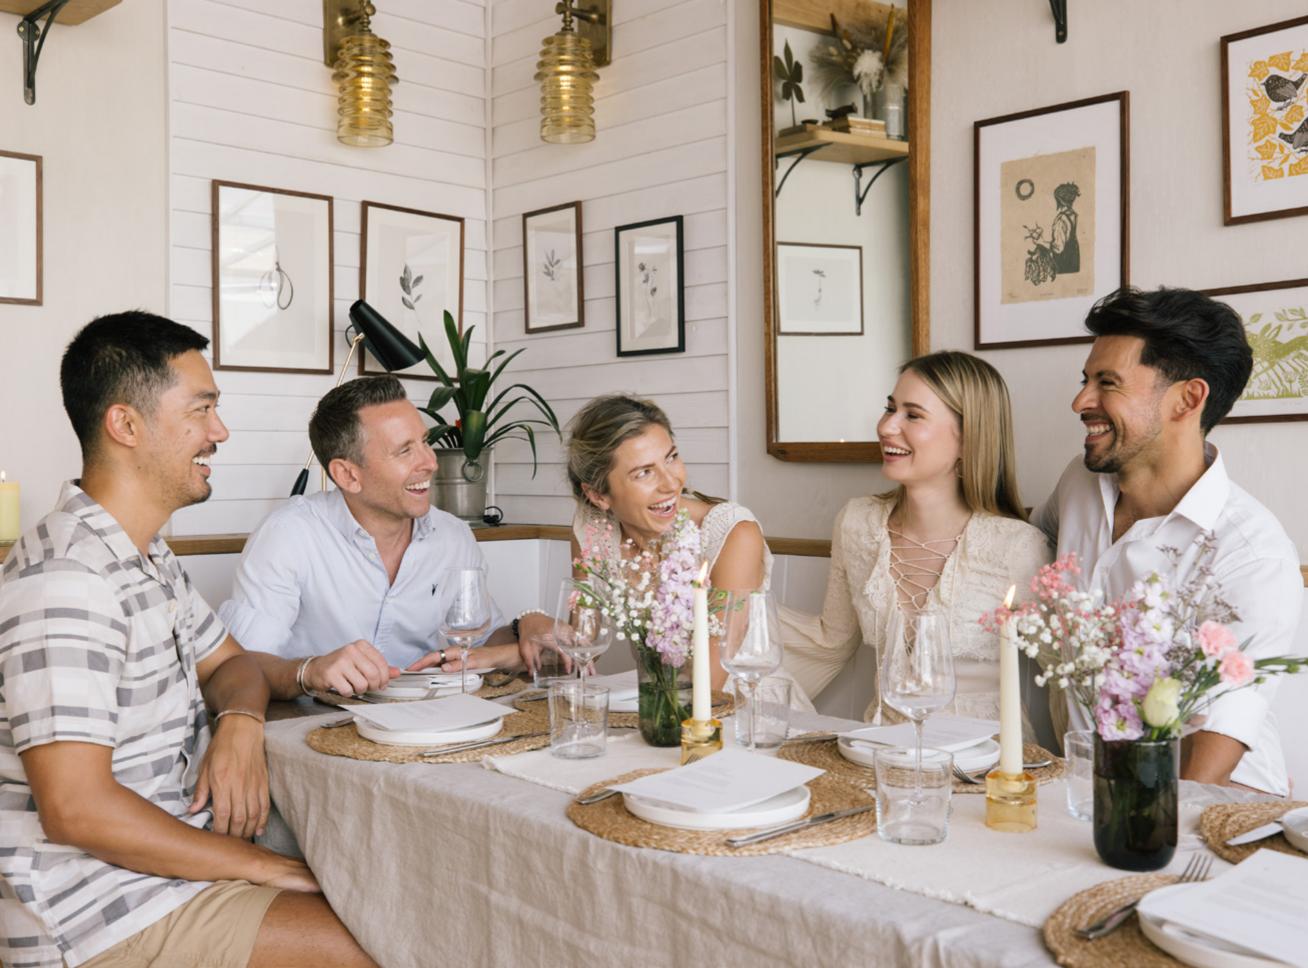

### **The First Floor Dining Room**

A welcoming and spacious room with views to the striking Television Centre. With notes of Nordic design, the space offers exclusivity for a variety of functions with it's own private bar and outdoor terrace, ideal for drinks and mingling as well as sit-down events.