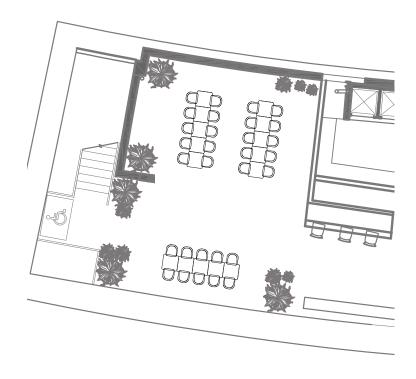

#### The Green Room

Up to 40 standing Up to 28 seated

Guide layout only. Additional seating layouts available.

Guide layout only. Additional seating layouts available.