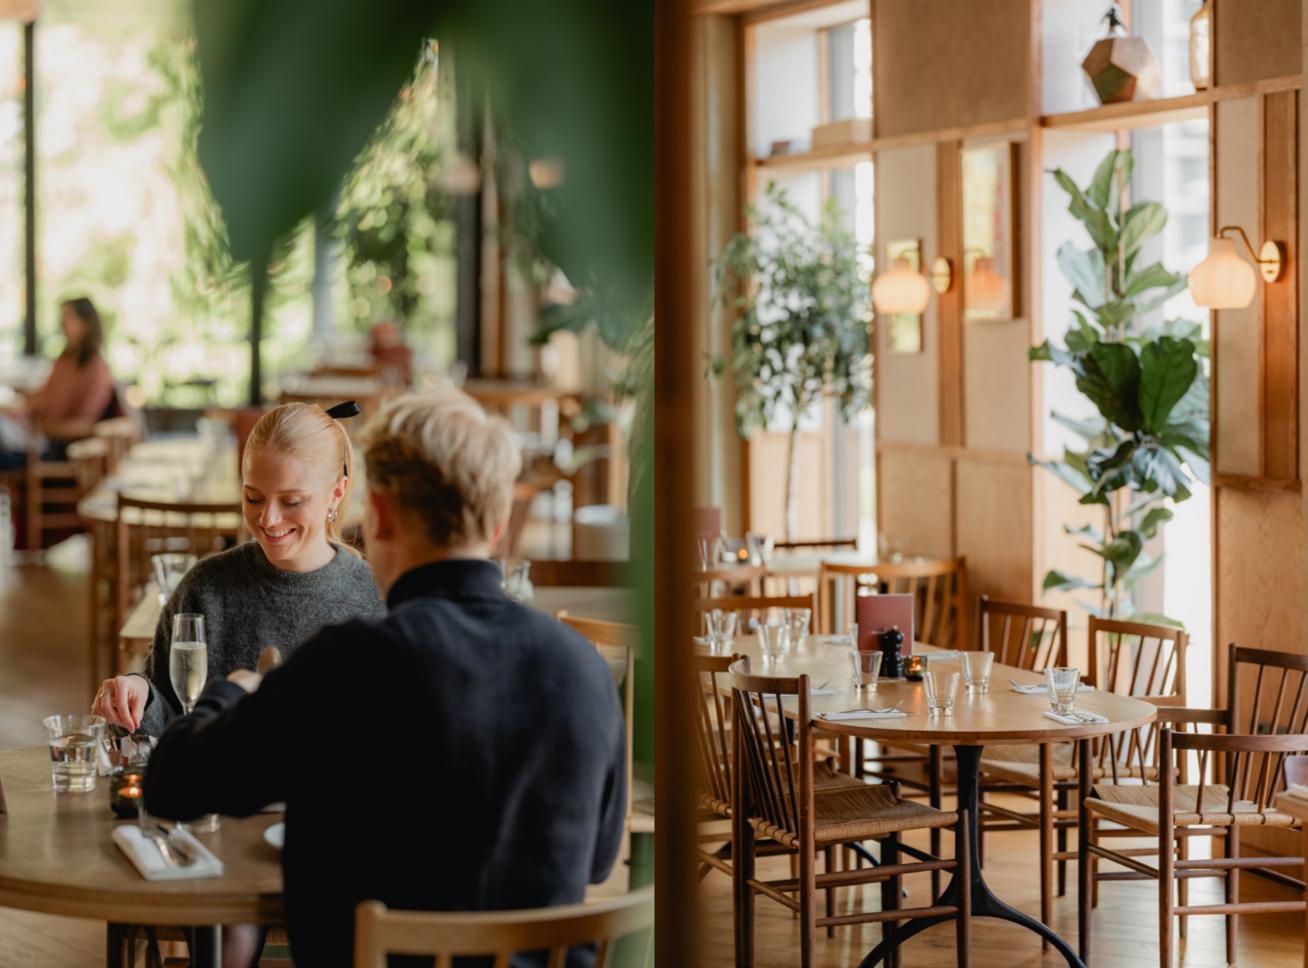

#### The Green Room

Your own secret pub hidden away on the ground floor. This space is perfect for a get together or private celebration, offering both style and seclusion. The Green Room features its own fully stocked private bar for a more intimate feel.

### **The First Floor Dining Room**

A welcoming and spacious room with views to the striking Television Centre. With notes of Nordic design, the space offers exclusivity for a variety of functions with it's own private bar and outdoor terrace, ideal for drinks and mingling as well as sit-down events.