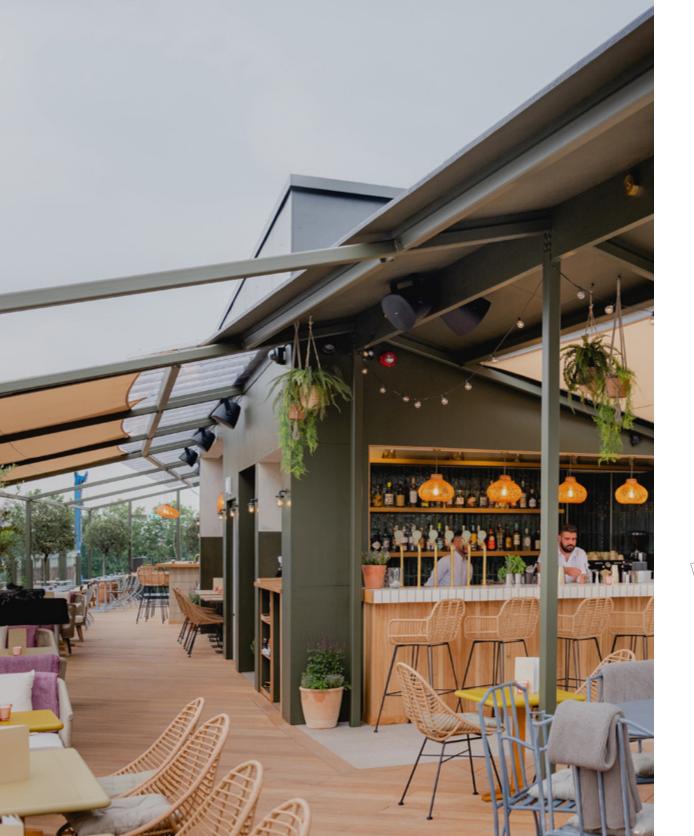

The Broadcaster Rooftop accommodates up to 240 guests, in a gorgeous open-air and partially enclosed setting. Seating areas are fully heated.

Up to 70 seated Up to 170 standing

The Broadcaster is a striking and versatile space both day and night. Offering a scarcely seen view of West London, and

beautiful sunsets, the space is ideal for semi-or exclusive hire for birthdays, corporate events, filming, product launches and much more.

The rooftop bar at the top of