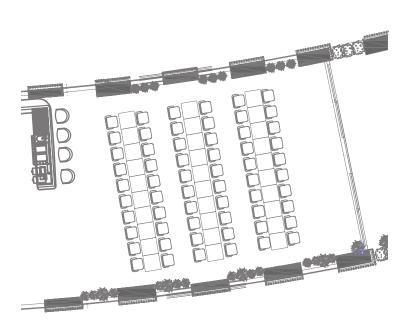

The Broadcaster Rooftop accommodates up to 240 guests, in a gorgeous open-air and partially enclosed setting. Seating areas are fully heated.

Up to 70 seated Up to 170 standing

The Broadcaster is a striking and versatile space both day and night. Offering a scarcely seen view of West London, and

beautiful sunsets, the space is ideal for semi-or exclusive hire for birthdays, corporate events, filming, product launches and much more.

The rooftop bar at the top of

#### **Private Dining Terrace**

Up to 70 standing guests
Up to 30 seated guests
Semi exclusive

Guide layout only. Additional seating layouts available.

### The Hut - Al Fresco Private Dining Room

With a stunning new makeover, The Hut is a quiet and secluded area located to the rear of the rooftop bar which can be booked for casual yet intimate birthday celebrations, weddings or business events.